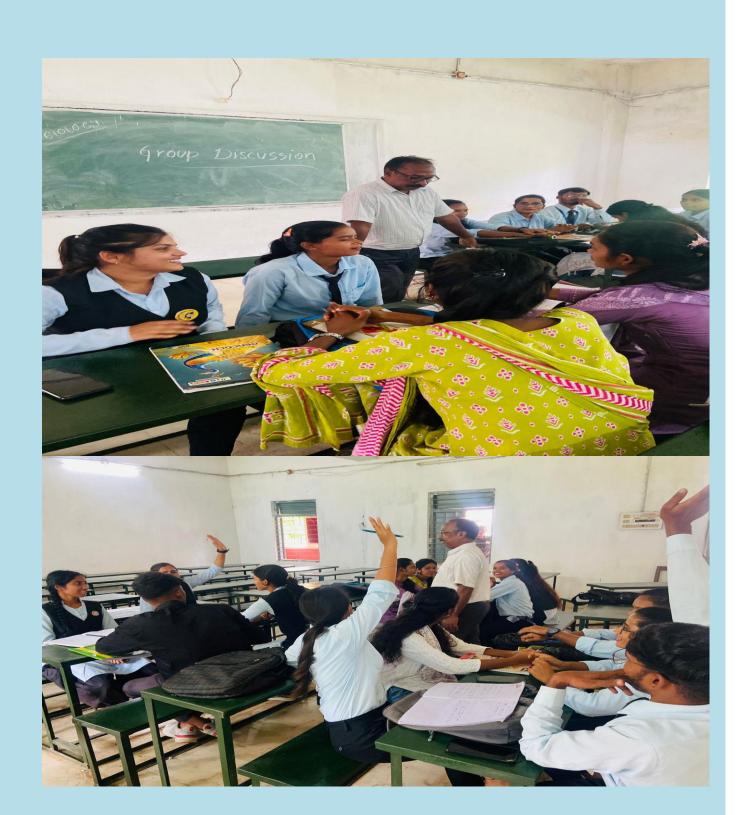

#### Group Discussion!

Group discussion is a powerful tool for sharing ideas, building consensus, and making collective decisions.

Definition: Group discussion is a collaborative conversation among a small group of people to share information, ideas, and opinions on a specific topic.

#### Benefits:

- 1. Improved communication and collaboration
- 2. Increased creativity and innovation
- 3. Enhanced problem-solving and decision-making
- 4. Builds trust and relationships
- 5. Fosters active learning and engagement
- 6. Develops critical thinking and empathy