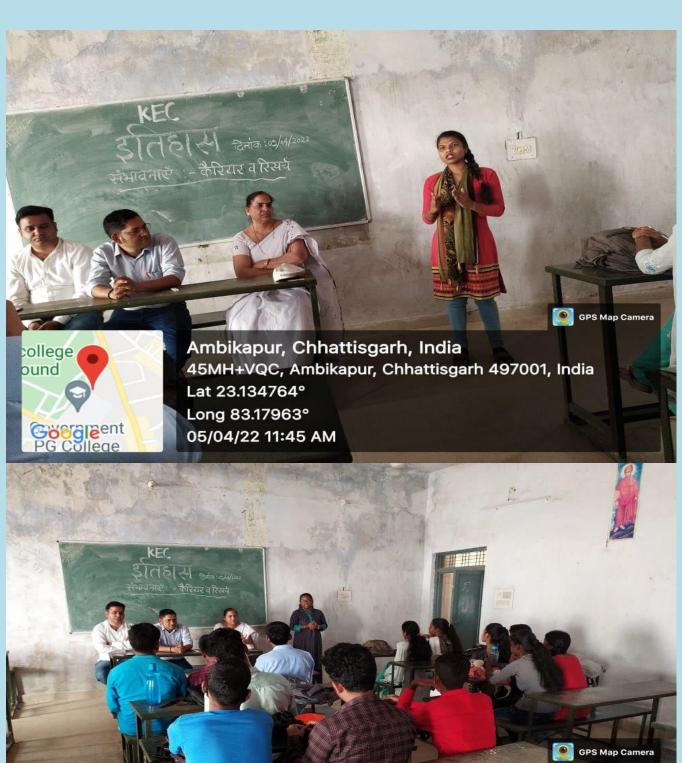

Rani Das                  | ) Talu           | Rocky                     |
|       |     |                          | & RUMBI TRUBON             | Grup-D           | Quides                    |
|       | 01  | o Hyushi Suls            |                            | Tauton           |                           |
|       | 71  | 05                       | 9 Santosh Ku<br>7 Namcy Sh | · G Canonyzation | Dainey                    |
|       | '   | 200                      | y Prakhyagge               | wood             | marawal                   |
| L.    | N   | lote: Attach relevant pa |                            | Students/Group   |                           |

th relevant papers presented by the Students/Group, notes in peer Teaching etc.

Signature of Concerned HOD



























## अंतर्राष्ट्रीय मानवाधिकार दिवस के अवसर पर किया गया परिचर्चा

भागा-पंच जा-प्याप्त के स्थान के अधिवासाओं की महत्वपूर्ण भूमिका को आवश्यकता एवं उसके संख्यण में आ रही प्रश्नों का उतर मुख्यवका द्वारा देकर उनकी रही। तथा अतंत्रपूर्विय तरा पर उसके महत्त्व समझाया बन्ता प्राप्त परिवर्ष ने असने देक्षम के मुख्यवका हरिवंकर त्रियारी ने अर्थ विषय कुमा त्रियक्ष, अर्थमत प्रण्येश, अर्थमत प्रण्येश, अर्थान प्रण्येश, अर्थान, अर











# Office of the Principal Rajnev Gandhi Govt. Post Graduate College, Ambikapur, (C.G.) Ph.No.-07774-230921, Email - rapg.apur1960@gmail.com, www.rgpgcapur.in

Ambikapur, Date: 2019:20

Practicum: Class Seminar/Peer Teaching/Group discussion/Role Play/Case Study/Teaching using IT.

Class: M.A. Economics...

Subject: Carnomics.

| S.No. | Date      | Enrollment   | Name