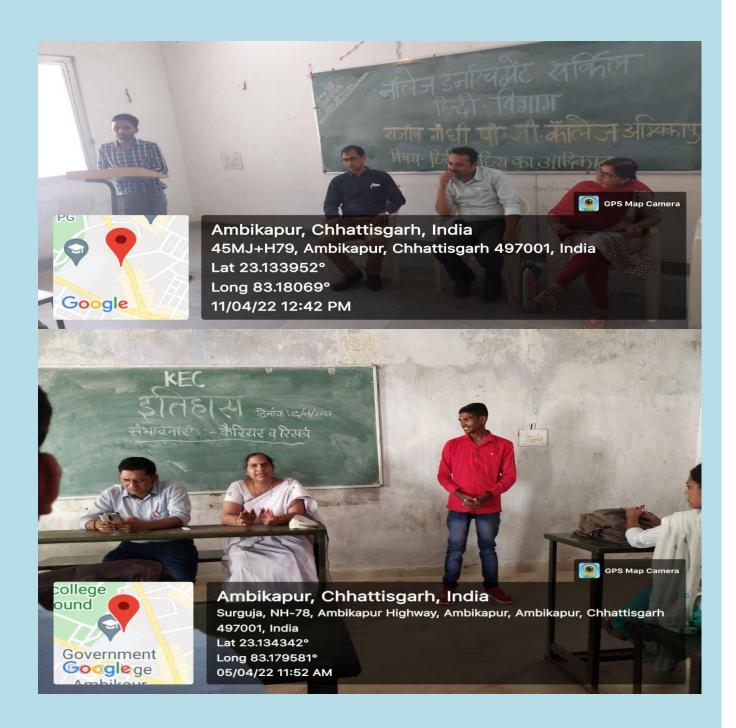

TRani Das                  | ) Talu           | Rocky                     |
|       |     |                          | & RUMBI TRUBON             | Grup-D           | Quides                    |
|       | 01  | o Hyushi Suls            |                            | Tauton           |                           |
|       | 71  | 05                       | 9 Santosh Ku<br>7 Namcy Sh | · G Canonyzation | Dainey                    |
|       | '   | 200                      | y Prakhyagge               | wood             | marawal                   |
| L.    | N   | lote: Attach relevant pa |                            | Students/Group   |                           |

th relevant papers presented by the Students/Group, notes in peer Teaching etc.

Signature of Concerned HOD



























## अंतर्राष्ट्रीय मानवाधिकार दिवस के अवसर पर किया गया परिचर्चा

भागा-पंच जा-प्याप्त के स्थान के अधिवासाओं की महत्वपूर्ण भूमिका को आवश्यकता एवं उसके संख्यण में आ रही प्रश्नों का उतर मुख्यवका द्वारा देकर उनकी रही। तथा अतंत्रपूर्विय तरा पर उसके महत्त्व समझाया बन्ता प्राप्त परिवर्ष ने असने देक्षम के मुख्यवका हरिवंकर त्रियारी ने अर्थ विषय कुमा त्रियक्ष, अर्थमत प्रण्येश, अर्थमत प्रण्येश, अर्थान प्रण्येश, अर्थान, अर











# Office of the Principal Rajnev Gandhi Govt. Post Graduate College, Ambikapur, (C.G.) Ph.No.-07774-230921, Email - rapg.apur1960@gmail.com, www.rgpgcapur.in

Ambikapur, Date: 2019:20

Practicum: Class Seminar/Peer Teaching/Group discussion/Role Play/Case Study/Teaching using IT.

Class: M.A. Economics...

Subject: Carnomics.

| S.No. | Date      | Enrollment   | Na