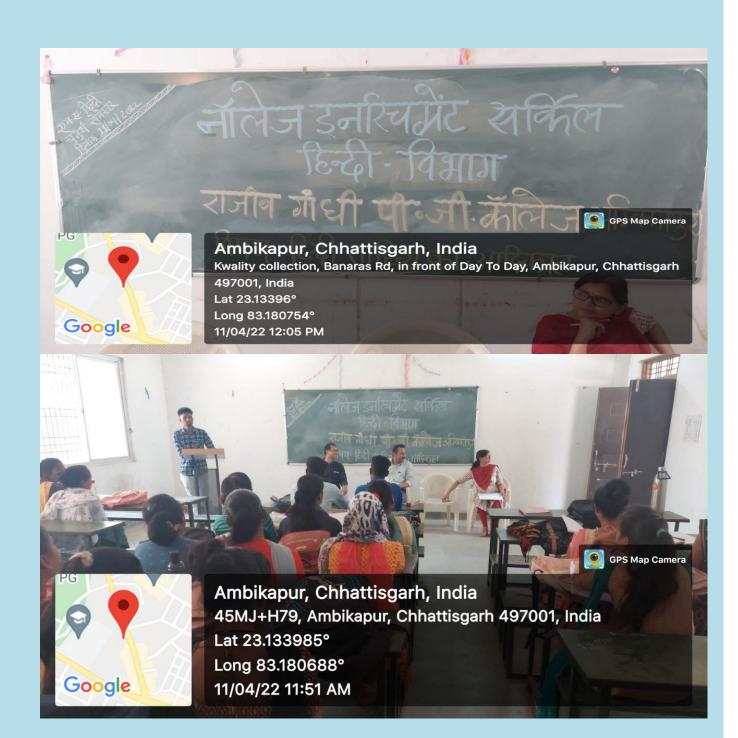

#### Group Discussion!

Group discussion is a powerful tool for sharing ideas, building consensus, and making collective decisions.

Definition: Group discussion is a collaborative conversation among a small group of people to share information, ideas, and opinions on a specific topic.

#### Benefits:

- 1. Improved communication and collaboration
- 2. Increased creativity and innovation
- 3. Enhanced problem-solving and decision-making
- 4. Builds trust and relationships
- 5. Fosters active learning and engagement
- 6. Develops critical thinking and empathy