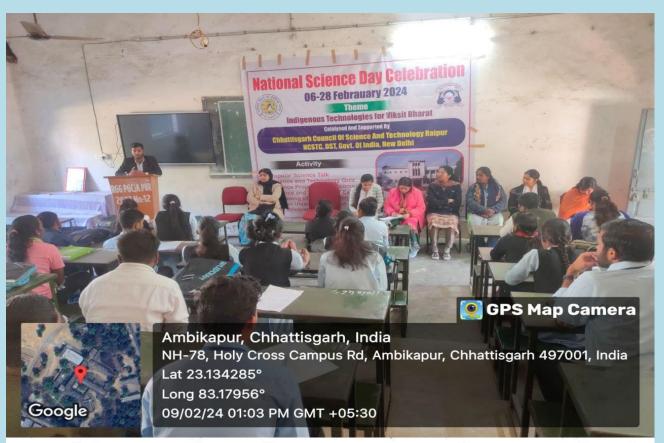

Das                  | ) Talu           | Rocky                     |
|       |     |                          | & RUMBI TRUBON             | Grup-D           | Quides                    |
|       | 01  | o Hyushi Suls            |                            | Tauton           |                           |
|       | 71  | 05                       | 9 Santosh Ku<br>7 Namcy Sh | · G Canonyzation | Dainey                    |
|       | '   | 200                      | y Prakhyagge               | wood             | marawal                   |
| L.    | N   | lote: Attach relevant pa |                            | Students/Group   |                           |

th relevant papers presented by the Students/Group, notes in peer Teaching etc.

Signature of Concerned HOD



























## अंतर्राष्ट्रीय मानवाधिकार दिवस के अवसर पर किया गया परिचर्चा

भागा-पंच जा-प्याप्त के स्थान के अधिवासाओं की महत्वपूर्ण भूमिका को आवश्यकता एवं उसके संख्यण में आ रही प्रश्नों का उतर मुख्यवका द्वारा देकर उनकी रही। तथा अतंत्रपूर्विय तरा पर उसके महत्त्व समझाया बन्ता प्राप्त परिवर्ष ने असने देक्षम के मुख्यवका हरिवंकर त्रियारी ने अर्थ विषय कुमा त्रियक्ष, अर्थमत प्रण्येश, अर्थमत प्रण्येश, अर्थान प्रण्येश, अर्थान, अर











# Office of the Principal Rajnev Gandhi Govt. Post Graduate College, Ambikapur, (C.G.) Ph.No.-07774-230921, Email - rapg.apur1960@gmail.com, www.rgpgcapur.in

Ambikapur, Date: 2019:20

Practicum: Class Seminar/Peer Teaching/Group discussion/Role Play/Case Study/Teaching using IT.

Class: M.A. Economics...

Subject: Carnomics.

| S.No. | Date      | Enrollment   | Name